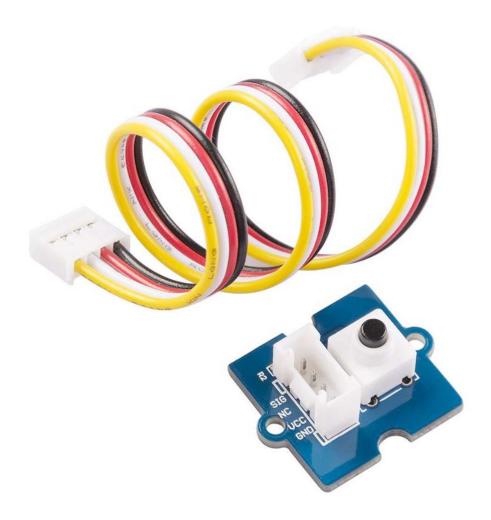

## **Grove - Button**

**SKU** 101020003

## Compact modular design Plug and play Grove compatible interface

This new version of button twig contains one independent button, which are configured with pull-down resistor? Ready for use with our microcontrollers as digital input. The button signals the SIG wire, NC is not used on this twig.

## **Part List**

| Grove - Button | 1 |
|----------------|---|
|                |   |